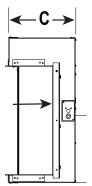

# Triton 50"

| Electric Fireplac |
|-------------------|
|-------------------|

| MODEL   | WIDTH             |                   | HEIGHT             |                   | DEPTH             |                    | VIEWING AREA                  |
|---------|-------------------|-------------------|--------------------|-------------------|-------------------|--------------------|-------------------------------|
| MODEL   | Actual (A)        | Framing           | Actual (B)         | Framing           | Actual (C)        | Framing            | (A x D)                       |
| SF-TR50 | 50-3/8"<br>[1279] | 50-5/8"<br>[1286] | 26-11/16"<br>[678] | 27-3/16"<br>[691] | 12-7/16"<br>[316] | 12-15/16"<br>[329] | 50-3/8" x 20"<br>[1279 x 508] |

#### FRONT

**RIGHT SIDE** 