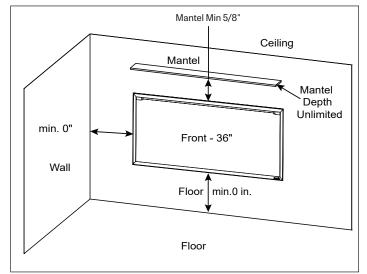

## **APPLIANCE LOCATION**

## **MINIMUM CLEARANCES TO COMBUSTIBLES**

| AREA          | CLEARANCES |
|---------------|------------|
| SIDES         | 0"         |
| FLOOR         | О"         |
| TOP TO MANTEL | 5/8"       |
| BACK          | 0"         |
| FRONT         | 36" [914]  |