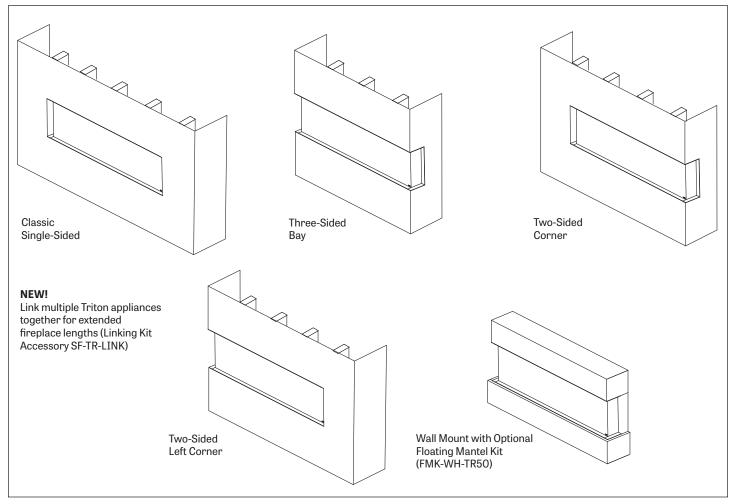

--|--------------------|-------------------|-------------------|--------------------|-------------------------------|
| MODEL   | Actual (A)        | Framing           | Actual (B)         | Framing           | Actual (C)        | Framing            | (A x D)                       |
| SF-TR50 | 50-3/8"<br>[1279] | 50-5/8"<br>[1286] | 26-11/16"<br>[678] | 27-3/16"<br>[691] | 12-7/16"<br>[316] | 12-15/16"<br>[329] | 50-3/8" x 20"<br>[1279 x 508] |

#### FRONT





**RIGHT SIDE** 

## **ELECTRICAL CONNECTION REQUIREMENTS**

| CIRCUIT                  | CONNECTION METHOD | BTUS   |  |
|--------------------------|-------------------|--------|--|
| 15 AMP, 120V/60 Hz/1400W | Hardwire only     | 5,000  |  |
| 20 AMP, 240V/60 Hz/2800W | Hardwire only     | 10,000 |  |

# **INSTALLATION OPTIONS**



## **APPLIANCE LOCATION**



## **MINIMUM CLEARANCES TO COMBUSTIBLES**

| AREA          | CLEARANCES |
|---------------|------------|
| SIDES         | 0"         |
| FLOOR         | О"         |
| TOP TO MANTEL | 5/8"       |
| BACK          | 0"         |
| FRONT         | 36" [914]  |

### **APPLIANCE CERTIFICATION**

MODEL: SF-TR50

LABORATORY: CSA International and Underwriters Laboratories, Inc (UL)

TYPE: Electric Air-Heaters; Fixed and Location-Dedicated Electric Room Heaters

STANDARD: CSA C22.2 No 46-13; UL 2021 (4th Edition)

Product information provided is not complete and is subject to change without notice. Product installation must adhere strictly to instructions accompanying product to avoid risk of fire and potential injury.





SimpliFire — A Brand of Hearth & Home Tec