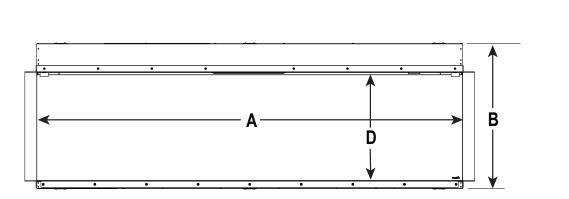

# Triton 50"

| Electric Fireplac |
|-------------------|
|-------------------|

| MODEL   | WIDTH             |                   | HEIGHT             |                   | DEPTH             |                    | VIEWING AREA                  |
|---------|-------------------|-------------------|--------------------|-------------------|-------------------|--------------------|-------------------------------|
| MODEL   | Actual (A)        | Framing           | Actual (B)         | Framing           | Actual (C)        | Framing            | (A x D)                       |
| SF-TR50 | 50-3/8"<br>[1279] | 50-5/8"<br>[1286] | 26-11/16"<br>[678] | 27-3/16"<br>[691] | 12-7/16"<br>[316] | 12-15/16"<br>[329] | 50-3/8" x 20"<br>[1279 x 508] |

#### FRONT

**RIGHT SIDE** 